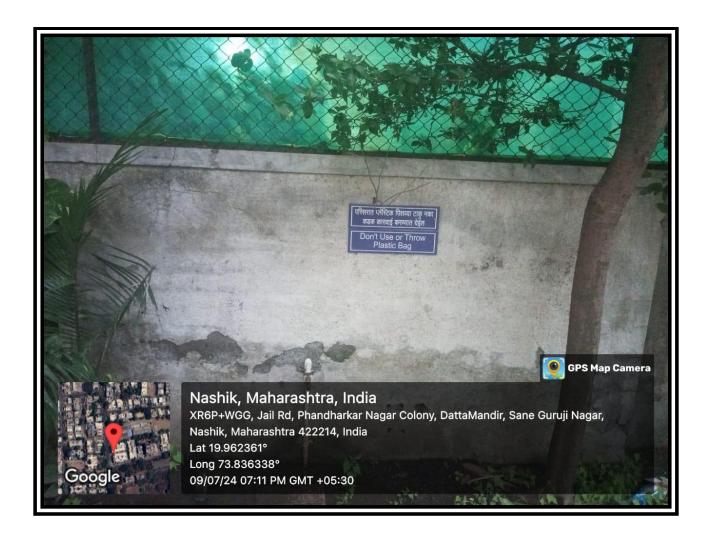

#### 2) Ban on use of Plastic:

Single-use plastic items such as plastic bottles, bags, spoons, straws and cups are banned completely and awareness is created among staff and students through orientation and display boards in the premises. To restrict the use of plastic, measures have been taken to replace plastic tea cups and glasses with steel glasses in the canteen. The staff and students are informed to use steel or copper water bottles instead of plastic bottles. The Ban on use of plastics and created awareness to the faculties the localities in and around the campus.

## **Plastic Bag Banned in the College Campus**

Students participated in the Green Campus Initiative

INCHARGE PRINCIPAL
Nashik Shikshan Prasarak Mandafs
Arts & Commerce Ratra Mahavityalaya
Sane Guruji Nagar Jail Road
Nashik Road-422101